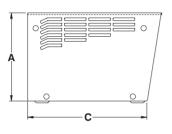

cally applied on a pretreated base. Boxes are RAL7035 textured light gray. Covers are RAL7011 sandtex dark gray.

NEMA/EEMAC 1 / IP30

Refer to p.734 to validate choice of substrate for the application

| CATALOG       | DIMENSIONS B C D |    |    | VENTED AREA | SHIP   |      |
|---------------|------------------|----|----|-------------|--------|------|
| NUMBER _      | Α_               | Ь  |    | U           | INCHES | LBS. |
| 1100 IB020305 | 2                | 3  | 5  | 5.5         | 1.12   | 1    |
| 1100 IB030407 | 3                | 4  | 7  | 7.625       | 1.12   | 2    |
| 1100 IB040508 | 4                | 5  | 8  | 8.875       | 1.12   | 3    |
| 1100 IB050810 | 5                | 8  | 10 | 11.312      | 5.62   | 5    |
| 1100 IB061208 | 6                | 12 | 8  | 9.312       | 4.50   | 5    |
| 1100 IB060610 | 6                | 6  | 10 | 11.062      | 20.50  | 5    |
| 1100 IB070712 | 7                | 7  | 12 | 13.062      | 27.37  | 7    |
| 1100 IB100918 | 10               | 9  | 18 | 19.062      | 24.62  | 14   |
| 1100 IB121219 | 12               | 12 | 19 | 20.062      | 28.50  | 18   |