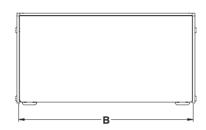

## **INSTRUMENT VENTILATED ENCLOSURES**

The 1100 IB are used for general purpose housing of electrical or electronic instruments. These enclosures are made of high quality 18 GA steel. Covers with ventilation on the sides attach to the boxes with screws positioned to prevent the front and back from pushing inside the enclosure. The top of the cover has knockouts for an optional handle (page 460).

cally applied on a pretreated base. Boxes are RAL7035 textured light gray. Covers are RAL7011 sandtex dark gray.

NEMA/EEMAC 1 / IP30

Refer to p.734 to validate choice of substrate for the application

| CATALOG       | DIMENSIONS B C D |    |    | VENTED AREA | SHIP   |      |
|---------------|------------------|----|----|-------------|--------|------|
| NUMBER _      | Α_               | Ь  |    | U           | INCHES | LBS. |
| 1100 IB020305 | 2                | 3  | 5  | 5.5         | 1.12   | 1    |
| 1100 IB030407 | 3                | 4  | 7  | 7.625       | 1.12   | 2    |
| 1100 IB040508 | 4                | 5  | 8  | 8.875       | 1.12   | 3    |
| 1100 IB050810 | 5                | 8  | 10 | 11.312      | 5.62   | 5    |
| 1100 IB061208 | 6                | 12 | 8  | 9.312       | 4.50   | 5    |
| 1100 IB060610 | 6                | 6  | 10 | 11.062      | 20.50  | 5    |
| 1100 IB070712 | 7                | 7  | 12 | 13.062      | 27.37  | 7    |
| 1100 IB100918 | 10               | 9  | 18 | 19.062      | 24.62  | 14   |
| 1100 IB121219 | 12               | 12 | 19 | 20.062      | 28.50  | 18   |