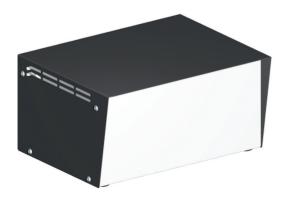

## **INSTRUMENT VENTILATED ENCLOSURES**

The 1100 IB are used for general purpose housing of electrical or electronic instruments. These enclosures are made of high quality 18 GA steel. Covers with ventilation on the sides attach to the boxes with screws positioned to prevent the front and back from pushing inside the enclosure. The top of the cover has knockouts for an optional handle (page 460).

The cover protrudes from the box, slanted on the front and straight on the back. This acts as a gripping place for manipulation, and basic protection for the instruments mounted to the outside of the enclosure's front and back. Four internal mounting holes with clip-on polymeric feet are included. Enclosures are finished with heat fused powder paint, electrostati-

cally applied on a pretreated base. Boxes are RAL7035 textured light gray. Covers are RAL7011 sandtex dark gray.

NEMA/EEMAC 1 / IP30

Refer to p.734 to validate choice of substrate for the application

| CATALOG       | DIMENSIONS B C D |    |    | VENTED AREA | SHIP   |      |
|---------------|------------------|----|----|-------------|--------|------|
| NUMBER _      | Α_               | Ь  |    | U           | INCHES | LBS. |
| 1100 IB020305 | 2                | 3  | 5  | 5.5         | 1.12   | 1    |
| 1100 IB030407 | 3                | 4  | 7  | 7.625       | 1.12   | 2    |
| 1100 IB040508 | 4                | 5  | 8  | 8.875       | 1.12   | 3    |
| 1100 IB050810 | 5                | 8  | 10 | 11.312      | 5.62   | 5    |
| 1100 IB061208 | 6                | 12 | 8  | 9.312       | 4.50   | 5    |
| 1100 IB060610 | 6                | 6  | 10 | 11.062      | 20.50  | 5    |
| 1100 IB070712 | 7                | 7  | 12 | 13.062      | 27.37  | 7    |
| 1100 IB100918 | 10               | 9  | 18 | 19.062      | 24.62  | 14   |
| 1100 IB121219 | 12               | 12 | 19 | 20.062      | 28.50  | 18   |