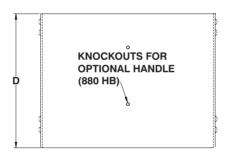

## **INSTRUMENT VENTILATED ENCLOSURES**

The 1100 IB are used for general purpose housing of electrical or electronic instruments. These enclosures are made of high quality 18 GA steel. Covers with ventilation on the sides attach to the boxes with screws positioned to prevent the front and back from pushing inside the enclosure. The top of the cover has knockouts for an optional handle (page 460).