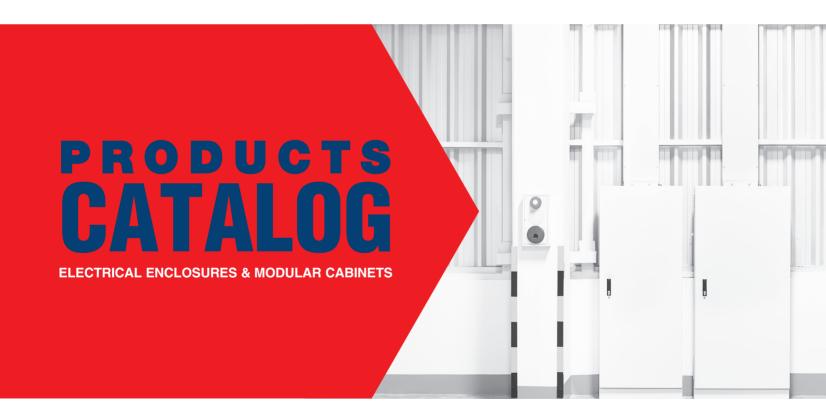

The cover protrudes from the box, slanted on the front and straight on the back. This acts as a gripping place for manipulation, and basic protection for the instruments mounted to the outside of the enclosure's front and back. Four internal mounting holes with clip-on polymeric feet are included. Enclosures are finished with heat fused powder paint, electrostati-

cally applied on a pretreated base. Boxes are RAL7035 textured light gray. Covers are RAL7011 sandtex dark gray.

NEMA/EEMAC 1 / IP30

Refer to p.734 to validate choice of substrate for the application

| CATALOG       | DIMENSIONS B C D |    |    | VENTED AREA | SHIP   |      |
|---------------|------------------|----|----|-------------|--------|------|
| NUMBER _      | Α_               | Ь  |    | U           | INCHES | LBS. |
| 1100 IB020305 | 2                | 3  | 5  | 5.5         | 1.12   | 1    |
| 1100 IB030407 | 3                | 4  | 7  | 7.625       | 1.12   | 2    |
| 1100 IB040508 | 4                | 5  | 8  | 8.875       | 1.12   | 3    |
| 1100 IB050810 | 5                | 8  | 10 | 11.312      | 5.62   | 5    |
| 1100 IB061208 | 6                | 12 | 8  | 9.312       | 4.50   | 5    |
| 1100 IB060610 | 6                | 6  | 10 | 11.062      | 20.50  | 5    |
| 1100 IB070712 | 7                | 7  | 12 | 13.062      | 27.37  | 7    |
| 1100 IB100918 | 10               | 9  | 18 | 19.062      | 24.62  | 14   |
| 1100 IB121219 | 12               | 12 | 19 | 20.062      | 28.50  | 18   |